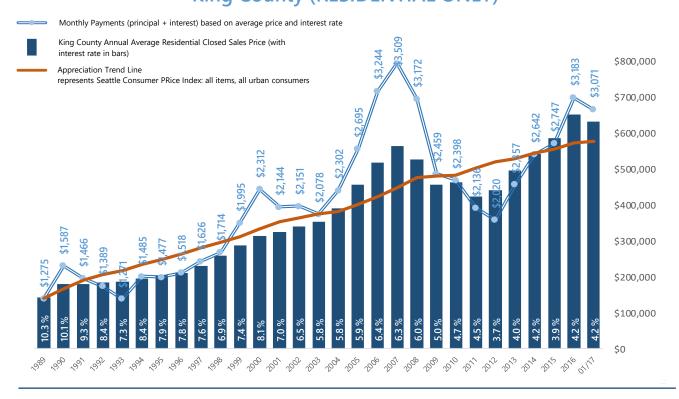

# Monthly Payments Vs. Appreciation Trendline King County (RESIDENTIAL ONLY)

# The Cost of Waiting a Year

| King County   | Median<br>Price | <b>Rate</b><br>30-Year-Fixed | P&I Principal & Interest                  |
|---------------|-----------------|------------------------------|-------------------------------------------|
| January, 2017 | \$700,000       | 4.15%                        | \$3,403                                   |
| January, 2016 | \$585,000       | 3.87%                        | \$2,749                                   |
|               | \$115,000       | 0.28%                        | \$654<br>Per Month<br>\$7,842<br>Per Year |