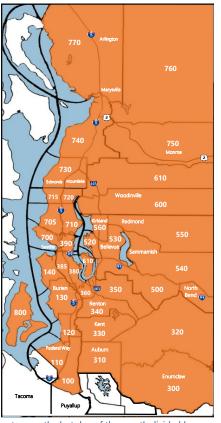

# 1 YEAR AGO

Created by Windermere Real Estate/East Inc. using NWMLS data. Months Supply of Inventory is active inventory on the last day of the month divided by the number of properties that went pending, signed agreement between buyers and sellers, during the month.