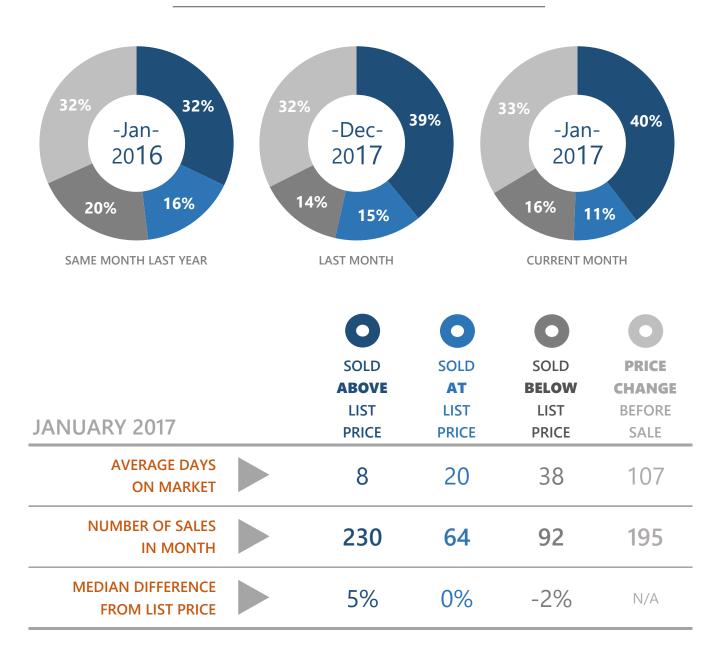

#### PERCENTAGE OF LISTINGS SOLD ABOVE, AT, BELOW LIST PRICE AND WITH A PRICE CHANGE

|      | Mo            | nths  |      | Months      |     |  |  |  |  |
|------|---------------|-------|------|-------------|-----|--|--|--|--|
| Area | Inver<br>2016 | ntory | Area | Inver       |     |  |  |  |  |
| 100  | 0.8           | 1.6   | 530  | 2016<br>0.4 | 0.6 |  |  |  |  |
| 110  | 1.0           | 1.2   | 540  | 0.4         | 0.8 |  |  |  |  |
| 120  |               | 1.1   | 550  |             |     |  |  |  |  |
| 130  | 0.7           |       |      | 0.6         | 0.9 |  |  |  |  |
|      | 8.0           | 1.2   | 560  | 0.7         | 1.1 |  |  |  |  |
| 140  | 0.8           | 0.7   | 600  | 0.6         | 0.9 |  |  |  |  |
| 300  | 1.4           | 1.9   | 610  | 0.5         | 1.0 |  |  |  |  |
| 310  | 0.7           | 1.3   | 700  | 0.9         | 1.0 |  |  |  |  |
| 320  | 8.0           | 1.1   | 705  | 0.5         | 8.0 |  |  |  |  |
| 330  | 0.8           | 1.0   | 710  | 0.6         | 0.7 |  |  |  |  |
| 340  | 0.5           | 0.9   | 715  | 1.0         | 8.0 |  |  |  |  |
| 350  | 0.5           | 0.6   | 720  | 0.7         | 0.9 |  |  |  |  |
| 360  | 0.7           | 1.2   | 730  | 0.7         | 0.9 |  |  |  |  |
| 380  | 0.7           | 1.2   | 740  | 0.6         | 8.0 |  |  |  |  |
| 385  | 0.9           | 1.4   | 750  | 0.9         | 1.3 |  |  |  |  |
| 390  | 0.7           | 1.2   | 760  | 0.9         | 1.2 |  |  |  |  |
| 500  | 0.6           | 0.9   | 770  | 8.0         | 1.2 |  |  |  |  |
| 510  | 2.5           | 1.7   | 800  | 2.3         | 2.1 |  |  |  |  |
| 520  | 1.2           | 2.5   |      |             |     |  |  |  |  |
| 0    | - 3           | 3     | - 6  | 6+          |     |  |  |  |  |