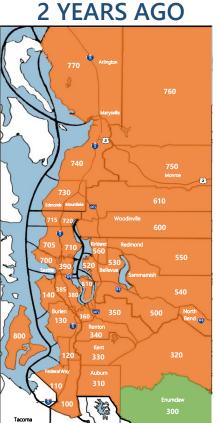

| 0.9 |  |  |  |  |
| 360  | 0.7           | 1.2   | 730  | 0.7         | 0.9 |  |  |  |  |
| 380  | 0.7           | 1.2   | 740  | 0.6         | 8.0 |  |  |  |  |
| 385  | 0.9           | 1.4   | 750  | 0.9         | 1.3 |  |  |  |  |
| 390  | 0.7           | 1.2   | 760  | 0.9         | 1.2 |  |  |  |  |
| 500  | 0.6           | 0.9   | 770  | 8.0         | 1.2 |  |  |  |  |
| 510  | 2.5           | 1.7   | 800  | 2.3         | 2.1 |  |  |  |  |
| 520  | 1.2           | 2.5   |      |             |     |  |  |  |  |
| 0    | - 3           | 3     | - 6  | 6+          |     |  |  |  |  |

**Months** Supply of Inventory

# **CURRENT MONTH**

KING & **SNOHOMISH COUNTY** 

**RESIDENTIAL & CONDOMINIUM** 



BALANCED

ADVANTAGE

SELLER'S

ADVANTAGE

# **3 YEARS AGO**

BUYER'S

ADVANTAGE



# 1 YEAR AGO



Created by Windermere Real Estate/East Inc. using NWMLS data. Months Supply of Inventory is active inventory on the last day of the month divided by the number of properties that went pending, signed agreement between buyers and sellers, during the month.



# Monthly Payments Vs. Appreciation Trendline King County (RESIDENTIAL ONLY)



# **Eastside (All Areas)**

#### **RESIDENTIAL & CONDOMINIUM**

# The Cost of Waiting a Year

| King County   | Median<br>Price | <b>Rate</b><br>30-Year-Fixed | P&I Principal & Interest                  |
|---------------|-----------------|------------------------------|-------------------------------------------|
| January, 2017 | \$700,000       | 4.15%                        | \$3,403                                   |
| January, 2016